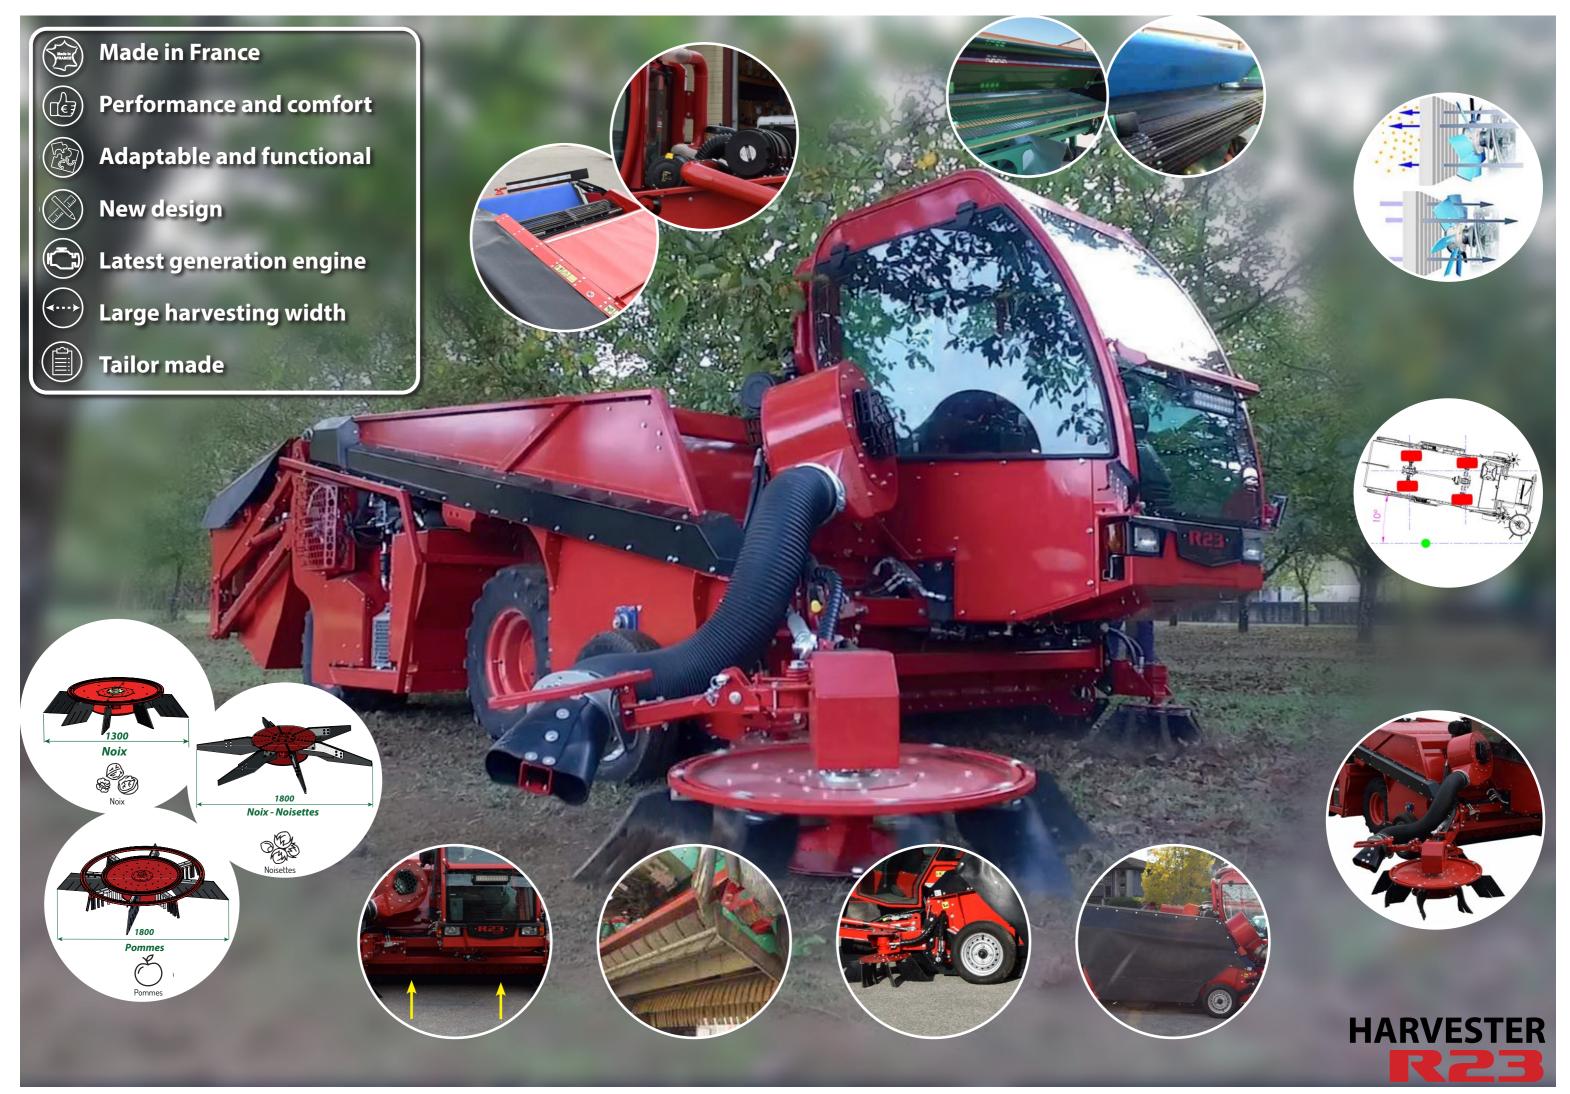

## **Technical characteristics**

| <b>HARVESTER</b> | <b>R23</b> |
|------------------|------------|
|------------------|------------|

| Viold par booters  |                                                                                                                                                                                                                                          |
|--------------------|------------------------------------------------------------------------------------------------------------------------------------------------------------------------------------------------------------------------------------------|
| Yield per hectare  | DELITZ 4 - 1'- 1 0.0 1''                                                                                                                                                                                                                 |
| Engine             | DEUTZ 4 cylinders 3.6 liters - (100 Kw) 136 hp at 2200 t / mm Stage V Automatic diet management (reduction of consumption) Regulated cooler (reduction in consumption & support hot temperatures) Automatic cooler cleaning              |
| Transmision        | Self-propelled hydrostatic advancement SAUER DANFOSS  2 electronic speeds (automotive road + work)  4 driving/steering wheels  Very high steering flexibility (Max torque available whatever the speed)  Brake in both axles             |
| Tires              | Radial tire 425-55 R17                                                                                                                                                                                                                   |
| Gasoline Tank      | Diesel: 150 lt // ADBLUE 10 lt                                                                                                                                                                                                           |
|                    | OPERATION PICKUP                                                                                                                                                                                                                         |
| Harvesting Pick-up | Cylindrical with rubber tabs Ø1100 mm<br>Lifting front plate and rotor inverter<br>Automated pick-up function.                                                                                                                           |
| Harvesting width   | 2 m                                                                                                                                                                                                                                      |
| Sweeping width     | Up to 5.80m                                                                                                                                                                                                                              |
| Lateral blower     | Powerful, installed as close as possible to the sweeper, it offers maximum power in a small footprint.                                                                                                                                   |
| Blower             | Adjustable and air flow control on the dashboard. Circular box with 2 fans Ø470 mm                                                                                                                                                       |
| Sorting            | 1st pre-sorting of impurities by bar chain 2nd sorting of the leaves by ventilation (diffuser over the entire collection width) Smooth reverse leaf conveyor belt 3rd final sorting by bar belt or vibrating grid (space 21 mm)          |
| Hopper             | Hydraulic lifting and tilting Hopper level by ultrasonic sensors Volume: 2,100 liters Drain height: 2.90 m                                                                                                                               |
| Standard equipment | Closed cabin filtered, air-conditioned Electronic display, control and adjustment of all movements End of row management / All pickup controls with the joystick Hopper equalizer / Leaf evacuator / Hopper filling sensor / xtinguisher |
|                    | WEIGHTS and DIMENSIONS                                                                                                                                                                                                                   |
| Length             | 6.93 m to 9.78 (depending on options) (7.37m with a Ø1250 nut sweeper)                                                                                                                                                                   |
| Width              | 2.40 m to 3.13m (depending on options)                                                                                                                                                                                                   |
| Height             | 2,04m à 2,34m (suivant options)                                                                                                                                                                                                          |
| Weight             | 2.04m to 2.34m (depending on options)                                                                                                                                                                                                    |
|                    | OPTIONS                                                                                                                                                                                                                                  |
| Options            | Lateral satellite sweeper / Crabbing / Support with depth wheels Reinforced filtration / Floating pickup / Counter-rotor                                                                                                                 |

## HARVESTER R23

Manufacturer of solutions for the harvest and work of the fruits

AMB Rousset impasse du Tilleul 38470 BEAULIEU - France

Tél: +33 (0) 4 76 36 73 73 Fax: +33 (0) 4 76 36 70 82

E-mail: export@ambrousset.com www.amb-rousset.com