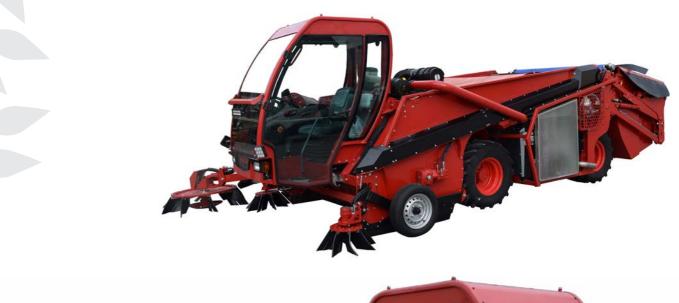

## **Technical characteristics**

| <b>HARVESTER</b> | <b>R23</b> |
|------------------|------------|
|------------------|------------|

| Viold par booters  |                                                                                                                                                                                                                                          |
|--------------------|------------------------------------------------------------------------------------------------------------------------------------------------------------------------------------------------------------------------------------------|
| Yield per hectare  | DELITZ 4 - 1'- 1 0.0 1''                                                                                                                                                                                                                 |
| Engine             | DEUTZ 4 cylinders 3.6 liters - (100 Kw) 136 hp at 2200 t / mm Stage V Automatic diet management (reduction of consumption) Regulated cooler (reduction in consumption & support hot temperatures) Automatic cooler cleaning              |
| Transmision        | Self-propelled hydrostatic advancement SAUER DANFOSS  2 electronic speeds (automotive road + work)  4 driving/steering wheels  Very high steering flexibility (Max torque available whatever the speed)  Brake in both axles             |
| Tires              | Radial tire 425-55 R17                                                                                                                                                                                                                   |
| Gasoline Tank      | Diesel: 150 lt // ADBLUE 10 lt                                                                                                                                                                                                           |
|                    | OPERATION PICKUP                                                                                                                                                                                                                         |
| Harvesting Pick-up | Cylindrical with rubber tabs Ø1100 mm<br>Lifting front plate and rotor inverter<br>Automated pick-up function.                                                                                                                           |
| Harvesting width   | 2 m                                                                                                                                                                                                                                      |
| Sweeping width     | Up to 5.80m                                                                                                                                                                                                                              |
| Lateral blower     | Powerful, installed as close as possible to the sweeper, it offers maximum power in a small footprint.                                                                                                                                   |
| Blower             | Adjustable and air flow control on the dashboard. Circular box with 2 fans Ø470 mm                                                                                                                                                       |
| Sorting            | 1st pre-sorting of impurities by bar chain 2nd sorting of the leaves by ventilation (diffuser over the entire collection width) Smooth reverse leaf conveyor belt 3rd final sorting by bar belt or vibrating grid (space 21 mm)          |
| Hopper             | Hydraulic lifting and tilting Hopper level by ultrasonic sensors Volume: 2,100 liters Drain height: 2.90 m                                                                                                                               |
| Standard equipment | Closed cabin filtered, air-conditioned Electronic display, control and adjustment of all movements End of row management / All pickup controls with the joystick Hopper equalizer / Leaf evacuator / Hopper filling sensor / xtinguisher |
|                    | WEIGHTS and DIMENSIONS                                                                                                                                                                                                                   |
| Length             | 6.93 m to 9.78 (depending on options) (7.37m with a Ø1250 nut sweeper)                                                                                                                                                                   |
| Width              | 2.40 m to 3.13m (depending on options)                                                                                                                                                                                                   |
| Height             | 2,04m à 2,34m (suivant options)                                                                                                                                                                                                          |
| Weight             | 2.04m to 2.34m (depending on options)                                                                                                                                                                                                    |
|                    | OPTIONS                                                                                                                                                                                                                                  |
| Options            | Lateral satellite sweeper / Crabbing / Support with depth wheels Reinforced filtration / Floating pickup / Counter-rotor                                                                                                                 |