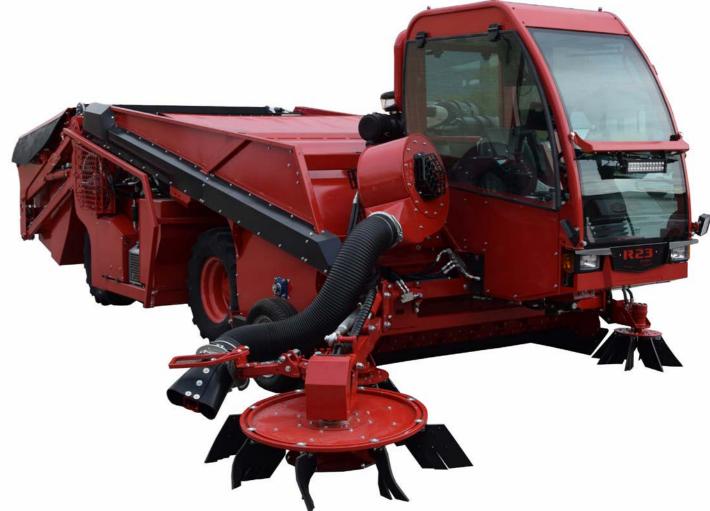

## **Technical characteristics**

| <b>HARVESTER</b> | <b>R23</b> |
|------------------|------------|
|------------------|------------|

| Viold par booters  |                                                                                                                                                                                                                                          |
|--------------------|------------------------------------------------------------------------------------------------------------------------------------------------------------------------------------------------------------------------------------------|
| Yield per hectare  | DELITZ 4 - 1'- 1 0.0 1''                                                                                                                                                                                                                 |
| Engine             | DEUTZ 4 cylinders 3.6 liters - (100 Kw) 136 hp at 2200 t / mm Stage V Automatic diet management (reduction of consumption) Regulated cooler (reduction in consumption & support hot temperatures) Automatic cooler cleaning              |
| Transmision        | Self-propelled hydrostatic advancement SAUER DANFOSS  2 electronic speeds (automotive road + work)  4 driving/steering wheels  Very high steering flexibility (Max torque available whatever the speed)  Brake in both axles             |
| Tires              | Radial tire 425-55 R17                                                                                                                                                                                                                   |
| Gasoline Tank      | Diesel: 150 lt // ADBLUE 10 lt                                                                                                                                                                                                           |
|                    | OPERATION PICKUP                                                                                                                                                                                                                         |
| Harvesting Pick-up | Cylindrical with rubber tabs Ø1100 mm<br>Lifting front plate and rotor inverter<br>Automated pick-up function.                                                                                                                           |
| Harvesting width   | 2 m                                                                                                                                                                                                                                      |
| Sweeping width     | Up to 5.80m                                                                                                                                                                                                                              |
| Lateral blower     | Powerful, installed as close as possible to the sweeper, it offers maximum power in a small footprint.                                                                                                                                   |
| Blower             | Adjustable and air flow control on the dashboard. Circular box with 2 fans Ø470 mm                                                                                                                                                       |
| Sorting            | 1st pre-sorting of impurities by bar chain 2nd sorting of the leaves by ventilation (diffuser over the entire collection width) Smooth reverse leaf conveyor belt 3rd final sorting by bar belt or vibrating grid (space 21 mm)          |
| Hopper             | Hydraulic lifting and tilting Hopper level by ultrasonic sensors Volume: 2,100 liters Drain height: 2.90 m                                                                                                                               |
| Standard equipment | Closed cabin filtered, air-conditioned Electronic display, control and adjustment of all movements End of row management / All pickup controls with the joystick Hopper equalizer / Leaf evacuator / Hopper filling sensor / xtinguisher |
|                    | WEIGHTS and DIMENSIONS                                                                                                                                                                                                                   |
| Length             | 6.93 m to 9.78 (depending on options) (7.37m with a Ø1250 nut sweeper)                                                                                                                                                                   |
| Width              | 2.40 m to 3.13m (depending on options)                                                                                                                                                                                                   |
| Height             | 2,04m à 2,34m (suivant options)                                                                                                                                                                                                          |
| Weight             | 2.04m to 2.34m (depending on options)                                                                                                                                                                                                    |
|                    | OPTIONS                                                                                                                                                                                                                                  |
| Options            | Lateral satellite sweeper / Crabbing / Support with depth wheels Reinforced filtration / Floating pickup / Counter-rotor                                                                                                                 |